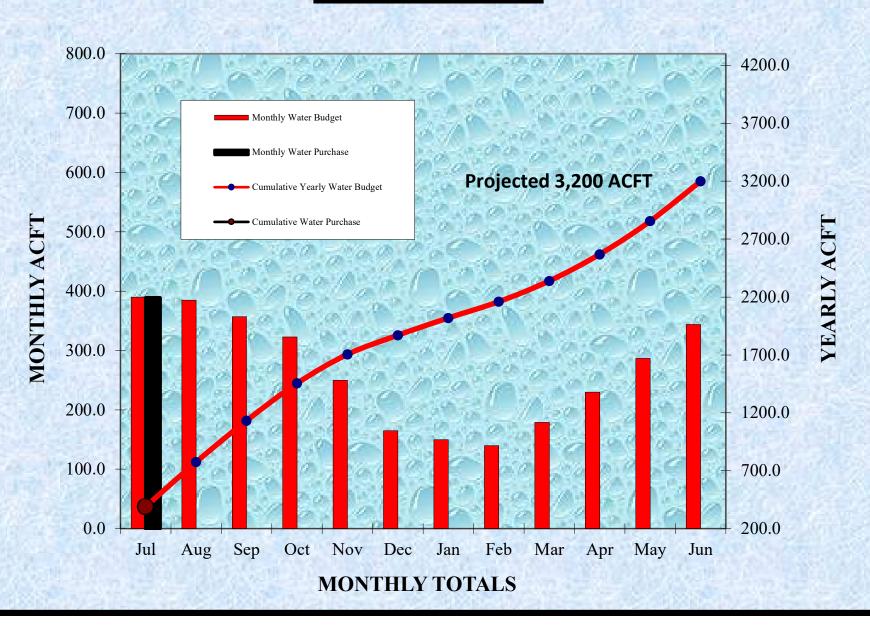

| 18.8    | 378.4        | 48,106.6 | 4,904.8      | 16,348.5       |
| AVG '18-'19      | 20.3            | 26.4            | 15.7       | 27.1     | 19.2   | 27.3       | 12.9        | 0.3               | 19.5    | 145.9        | 39,101.6 | 4,511.4      | 12,445.3       |
| AVG '19-'20      | 20.1            | 24.4            | 15.4       | 25.6     | 18.6   | 27.2       | 12.7        | 6.11              | 18.9    | 399.3        | 41,168.9 | 3,775.2      | 11,460.0       |
| Jul-20<br>Aug-20 | 31.2            | 42.5            | 25.5       | 38.9     | 27.4   | 45.0       | 18.1        | 9.62              | 29.8    | 31.4         | 54,354.0 | 6,744.5      | 24,829.5       |

Aug-20 Sep-20

### WHOLESALE BUDGET vs PURCHASE Water Year July 2020 through June 2021 3200 ACFT PROJECTION)





August 25, 2020

Board of Directors Temescal Valley Water District

RE: General Manager's Report

Dear Board:

The following is a brief status report on several issues that I have been involved in since the last meeting.

- Working on non-potable water supply improvements
  - Park Canyon Drive RW line The property has been sold and I am working with the new owners to get the necessary easements. Will Serve Letters were sent.
- Working on Conservation opportunities and RW/NP conversion locations
  - o New District programs for turf and nozzles
  - Will start the conversation with Corona once the Knabe loop is in place to take certain customers and extend the RW system that will provide conversion opportunities.
- Working with Land Developers on water and sewer fees for multiple infill p