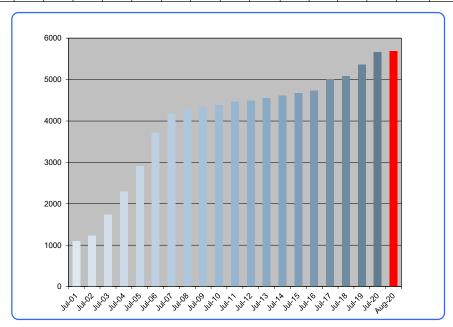

| Jul-04   | Jul-05 | Jul-06 | Jul-07 | Jul-08 | Jul-09 | Jul-10 | Jul-11 | Jul-12 | Jul-13 | Jul-14 | Jul-15 | Jul-16 | Jul-17 | Jul-18 | Jul-19 | Jul-20 | Aug-20 |  |
|-----------|--------|----------|--------|----------|--------|--------|--------|--------|--------|--------|--------|--------|--------|--------|--------|--------|--------|--------|--------|--------|--------|--|
| DATE      | Jui-VI | J III-02 | Jui-03 | J III-04 | Jui-03 | Jui-00 | Jui-07 | Jui-vo | Jui-09 | Jui-10 | Jui-11 | Jui-12 | Jui-13 | Jui-14 | Jui-13 | Jui-10 | Jui-1/ | Jul-10 | Jui-17 | Jui-20 | Aug-20 |  |
| CUSTOMERS | 1090   | 1223     | 1729   | 2295     | 2910   | 3718   | 4173   | 4279   | 4332   | 4386   | 4463   | 4492   | 4547   | 4605   | 4670   | 4736   | 5000   | 5076   | 5358   | 5662   | 5683   |  |



| RESIDENTIAL         | Total Homes | Comple | ted Ho | mes       |
|---------------------|-------------|--------|--------|-----------|
| Wildrose Ranch      | 1043        | 1043   | 100%   |           |
| Trilogy at Glen Ivy | 1317        | 1317   | 100%   |           |
| Painted Hills       | 204         | 204    | 100%   |           |
| Canyon Oaks         | 26          | 26     | 100%   |           |
| Montecito Ranch     | 306         | 306    | 100%   |           |
| Sycamore Creek      | 1735        | 1715   | 99%    |           |
| The Retreat         | 525         | 525    | 100%   |           |
| Terramor            | 1443        | 514    | 36%    | 15 MODELS |
| Harmony Grove       | 50          | 33     | 66%    | _         |
|                     | 6649        | 5683   | 85%