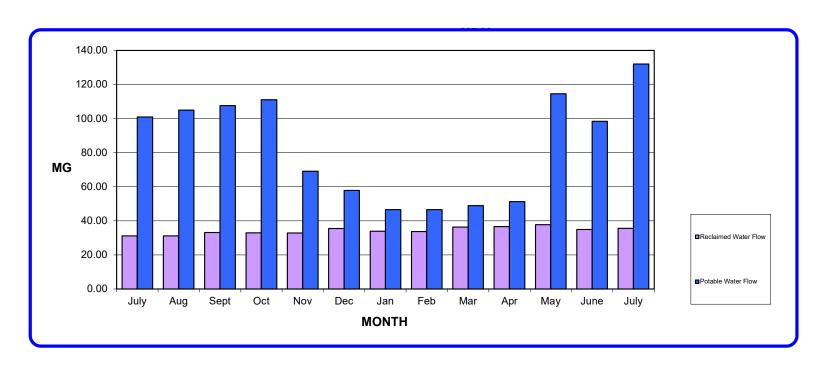

t   | Oct    | Nov   | Dec   | Jan   | Feb   | Mar   | Apr   | May    | June  | July   |
|-----------------------------|--------|--------|--------|--------|-------|-------|-------|-------|-------|-------|--------|-------|--------|
| No. of Sewer Dwelling       |        |        |        |        |       |       |       |       |       |       |        |       |        |
| <b>Units Connected</b>      | 6456   | 6366   | 6371   | 6413   | 6423  | 6480  | 6463  | 6513  | 6512  | 6513  | 6583   | 6611  | 6639   |
| <b>Reclaimed Water Flow</b> | 31.17  | 31.16  | 33.15  | 32.92  | 32.84 | 35.47 | 33.87 | 33.68 | 36.30 | 36.65 | 37.78  | 34.95 | 35.59  |
| <b>Potable Water Flow</b>   | 100.94 | 104.99 | 107.58 | 111.02 | 69.14 | 57.78 | 46.53 | 46.53 | 48.91 | 51.24 | 114.54 | 98.39 | 131.99 |



| AMOUNTS IN U     | NITS (CCF) (ONE | UNIT = 748 GALS | .)         |          |        |            |             |                   |         | AVG          |          | TOTAL        |                |
|------------------|-----------------|-----------------|------------|----------|--------|------------|-------------|-------------------|---------|--------------|----------|--------------|----------------|
|                  |                 |                 |            | Painted  | Syc    |            |             |                   | Avg All | IND-BK / IRR |          |              | NONPOT-Trilogy |
| Month            | Wildrose(2)     | Montecito(3)    | Trilogy(4) | Hills(5) | Crk(6) | Retreat(7) | Terramor(8) | <b>Harmony Gr</b> | Resid   | (1)          | RECYCLED | NONPOT-Oth