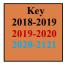

1,463 | \$186,783 | \$234,758 | \$256,161 | \$185,101 | \$62,123 | \$57,630 | \$122,436 | \$71,529 | \$68,209 | \$188,499 | \$183,930 | \$183,930 |



Key
2018-2019
2019-2020
2020-2021

## RESIDENTIAL & COMMERCIAL SEWER USAGE AVERAGE DAILY FLOW

(GALLONS per DAY per DWELLING UNIT)

|                               | July | Aug | Sept | Oct | Nov | Dec | Jan | Feb | Mar | Apr | May | June | July | Average |
|-------------------------------|------|-----|------|-----|-----|-----|-----|-----|-----|-----|-----|------|------|---------|
| Average Daily Flow            | 175  | 186 | 171  | 165 | 195 | 169 | 172 | 192 | 192 | 191 | 151 | 191  | 191  | 195     |
| Prior Year Average Daily Flow | 186  | 174 | 186  | 186 | 198 | 191 | 184 | 163 | 154 | 168 | 159 | 187  | 175  | 177     |

12-Month





\*\* ACTUAL AVERAGE DAILY FLOW RATE IN GPD

## RECLAMATION PLANT FLOW REPORT AVERAGE DAILY FLOW (Million Gallons)

| Key       |
|-----------|
| 2018-2019 |
| 2019-2020 |
| 2020-2021 |
|           |

| 2020-2021                | July   | Aug    | Sept   | Oct    | Nov    | Dec    | Jan    | Feb    | Mar    | Apr    | May    | June   | July   |  |
|--------------------------|--------|--------|--------|--------|--------|--------|--------|--------|--------|--------|--------|--------|--------|--|
| Current Yr Avg DailyFlow | 1.0050 | 1.0050 | 1.1050 | 1.0620 | 1.0950 | 1.1440 | 1.0930 | 1.1610 | 1.1720 | 1.2210 | 1.2190 | 1.1650 | 1.1650 |  |
| Prior Year Avg DailyFlow | 0.9970 | 0.9970 | 1.0150 | 1.0180 | 1.0400 | 1.0770 | 1.0720 | 1.0750 | 1.0170 | 0.9940 | 1.0140 | 1.0240 | 1.0050 |  |
|