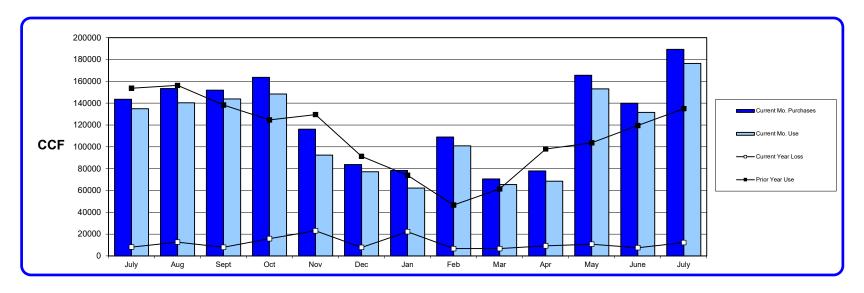

---|--------|---------|
| Beg Water Levels            | 9628   | 9628   | 9628   | 9628   | 9628   | 9628  | 9628  | 9628   | 9628  | 9628  | 9628   | 9628   | 9628   |         |
| <b>Ending Water Levels</b>  | 10279  | 10771  | 10908  | 10430  | 11025  | 9761  | 11884 | 13221  | 9749  | 9832  | 11457  | 12313  | 12949  |         |
| <b>Cur Yearly Purchases</b> | 143604 | 153486 | 151898 | 163770 | 116068 | 83803 | 78380 | 108992 | 70586 | 77875 | 165618 | 139964 | 189306 | 1643350 |
| Cur Yr Monthly Use          | 134958 | 140366 | 143820 | 148423 | 92435  | 77239 | 62210 | 100925 | 65393 | 68501 | 153127 | 131536 | 176462 | 1495395 |
| Prior Yr Monthly Use        | 153700 | 156286 | 138302 | 124684 | 129569 | 91254 | 73902 | 46657  | 61401 | 98045 | 103672 | 119497 | 134958 | 1431927 |



XEY
2018-2019
2019-2020
2020-2021

| SUMMARY                           | CCF          |        |
|-----------------------------------|--------------|--------|
| Beginning Water in System         | 9628 CCF     |        |
| Water Purchased in last 13 months | 1643350 CCF  |        |
| Water Used in last 13 months      | 1495395 CCF  |        |
| Water Remaining in System         | 12949 CCF    |        |
| (Loss)/Gain over last 13 months   | (144634) CCF | -8.80% |

# RESIDENTIAL WATER USAGE AVERAGE DAILY FLOW (GALLONS per DAY per RESIDENTIAL UNIT CONNECTED)

**YEARLY** 

Sept Oct Nov Dec Jan Feb Mar May June AVERAGE July Aug Apr July 213 419 431 **Average Daily Flow** 468 575 544 547 424 267 316 272 506 531 559 636 580 514 437 319 176 225 413 318 488 468 404 **Prior Yr Average Daily Flow