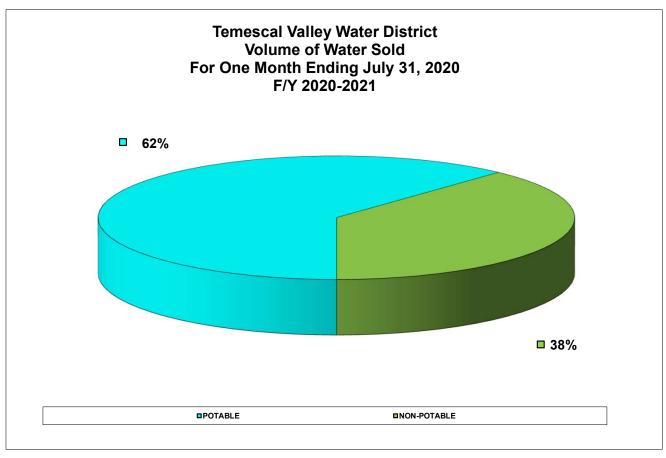

ing Water in System         | 9628 CCF     |        |
| Water Purchased in last 13 months | 1643350 CCF  |        |
| Water Used in last 13 months      | 1495395 CCF  |        |
| Water Remaining in System         | 12949 CCF    |        |
| (Loss)/Gain over last 13 months   | (144634) CCF | -8.80% |

# RESIDENTIAL WATER USAGE AVERAGE DAILY FLOW (GALLONS per DAY per RESIDENTIAL UNIT CONNECTED)

**YEARLY** 

Sept Oct Nov Dec Jan Feb Mar May June AVERAGE July Aug Apr July 213 419 431 **Average Daily Flow** 468 575 544 547 424 267 316 272 506 531 559 636 580 514 437 319 176 225 413 318 488 468 404 **Prior Yr Average Daily Flow** 274 557



Key
2018-2019
2019-2020
2020-2021

<sup>\*</sup>DESIGN AVERAGE DAILY FLOW RATE IN GPD (650)

<sup>\*\*</sup> DESIGN MAXIMUM DAILY FLOW RATE IN GPD (1140)





# COMMERCIAL WATER USAGE AVERAGE DAILY FLOW (GALLONS per DAY per COMMERICAL DWELLING UNIT CONNECTED)

|                             | July | Aug | Sept | Oct | Nov | Dec | Jan | Feb | Mar | Apr | May | June | July | YEARLY<br>AVERAGE |
|-----------------------------|------|-----|------|-----|-----|-----|-----|-----|-----|-----|-----|------|------|-------------------|
| Average Daily Flow          | 408  | 856 | 877  | 896 | 679 | 644 | 451 | 742 | 769 | 717 | 615 | 769  | 705  | 727               |
| Prior Yr Average Daily Flow | 627  | 627 | 663  | 673 | 678 | 591 | 548 | 576 | 776 | 624 | 626 | 729  | 408  | 1074              |



Key
2018-2019
2019-2020
2020-2021

<sup>\*</sup>DESIGN AVERAGE DAILY FLOW RATE IN GPD (650)

<sup>\*\*</sup> DESIGN MAXIMUM DAILY FLOW RATE IN GPD (1140)