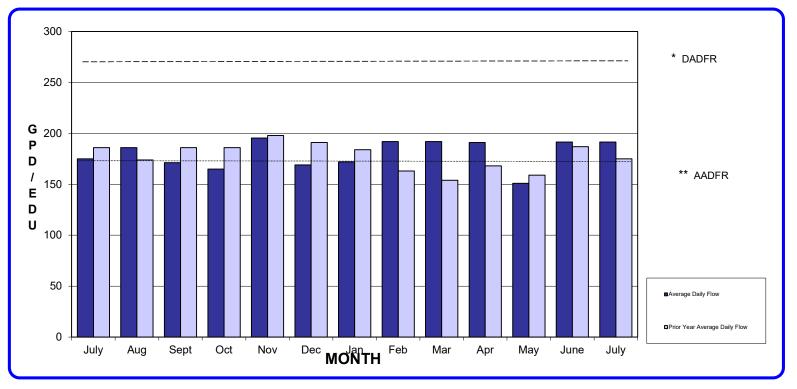

181,463 | \$186,783 | \$234,758 | \$256,161 | \$185,101 | \$62,123 | \$57,630 | \$122,436 | \$71,529 | \$68,209 | \$188,499 | \$183,930 | \$183,930 |



Key
2018-2019
2019-2020
2020-2021

## RESIDENTIAL & COMMERCIAL SEWER USAGE AVERAGE DAILY FLOW

(GALLONS per DAY per DWELLING UNIT)

|                               | July | Aug | Sept | Oct | Nov | Dec | Jan | Feb | Mar | Apr | May | June | July | Average |
|-------------------------------|------|-----|------|-----|-----|-----|-----|-----|-----|-----|-----|------|------|---------|
| Average Daily Flow            | 175  | 186 | 171  | 165 | 195 | 169 | 172 | 192 | 192 | 191 | 151 | 191  | 191  | 195     |
| Prior Year Average Daily Flow | 186  | 174 | 186  | 186 | 198 | 191 | 184 | 163 | 154 | 168 | 159 | 187  | 175  | 177     |

12-Month





\*\* ACTUAL AVERAGE DAILY FLOW RATE IN GPD

## RECLAMATION PLANT FLOW REPORT AVERAGE DAILY FLOW (Million Gallons)

| Key       |
|-----------|
| 2018-2019 |
| 2019-2020 |
| 2020-2021 |
|           |

| 2020-2021                | July   | Aug    | Sept   | Oct    | Nov    | Dec    | Jan    | Feb    | Mar    | Apr    | May    | June   | July   |  |
|--------------------------|--------|--------|--------|--------|--------|--------|--------|--------|--------|--------|--------|--------|--------|--|
| Current Yr Avg DailyFlow | 1.0050 | 1.0050 | 1.1050 | 1.0620 | 1.0950 | 1.1440 | 1.0930 | 1.1610 | 1.1720 | 1.2210 | 1.2190 | 1.1650 | 1.1650 |  |
| Prior Year Avg DailyFlow | 0.9970 | 0.9970 | 1.0150 | 1.0180 | 1.0400 | 1.0770 | 1.0720 | 1.0750 | 1.0170 | 0.9940 | 1.0140 | 1.0240 | 1.0050 |  |