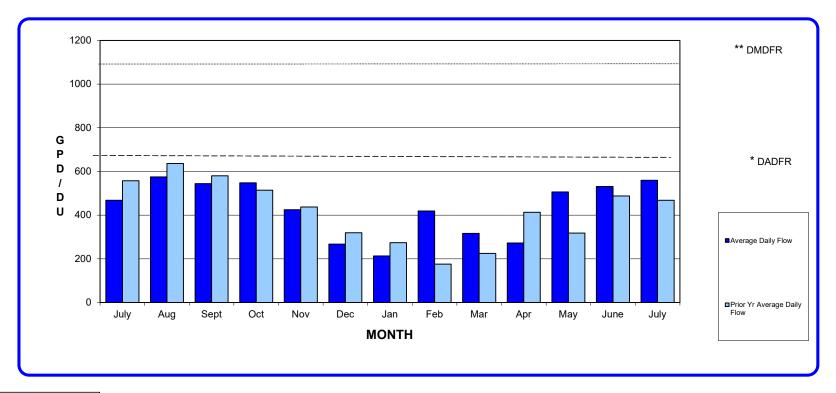

019
2019-2020
2020-2021

| SUMMARY                           | CCF          |        |
|-----------------------------------|--------------|--------|
| Beginning Water in System         | 9628 CCF     |        |
| Water Purchased in last 13 months | 1643350 CCF  |        |
| Water Used in last 13 months      | 1495395 CCF  |        |
| Water Remaining in System         | 12949 CCF    |        |
| (Loss)/Gain over last 13 months   | (144634) CCF | -8.80% |

# RESIDENTIAL WATER USAGE AVERAGE DAILY FLOW (GALLONS per DAY per RESIDENTIAL UNIT CONNECTED)

**YEARLY** 

Sept Oct Nov Dec Jan Feb Mar May June AVERAGE July Aug Apr July 213 419 431 **Average Daily Flow** 468 575 544 547 424 267 316 272 506 531 559 636 580 514 437 319 176 225 413 318 488 468 404 **Prior Yr Average Daily Flow** 274 557



Key
2018-2019
2019-2020
2020-2021

<sup>\*</sup>DESIGN AVERAGE DAILY FLOW RATE IN GPD (650)

<sup>\*\*</sup> DESIGN MAXIMUM DAILY FLOW RATE IN GPD (1140)





# COMMERCIAL WATER USAGE AVERAGE DAILY FLOW (GALLONS per DAY per COMMERICAL DWELLING UNIT CONNECTED)

|                             | July | Aug | Sept | Oct | Nov | Dec | Jan | Feb | Mar | Apr | May | June | July | YEARLY<br>AVERAGE |
|-----------------------------|------|-----|------|-----|-----|-----|-----|-----|-----|-----|-----|------|------|-------------------|
| Average Daily Flow          | 408  | 856 | 877  | 896 | 679 | 644 | 451 | 742 | 769 | 717 | 615 | 769  | 705  | 727               |
| Prior Yr Average Daily Flow | 627  | 627 | 663  | 673 | 678 | 591 | 548 | 576 | 776 | 624 | 626 | 729  | 408  | 1074              |