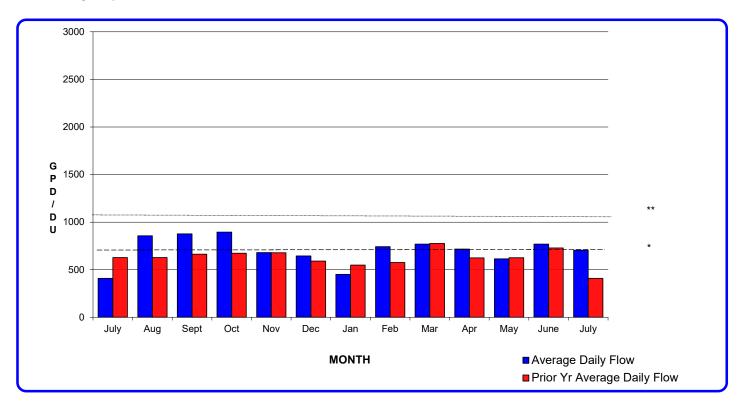

Key
2018-2019
2019-2020
2020-2021

<sup>\*</sup>DESIGN AVERAGE DAILY FLOW RATE IN GPD (650)

<sup>\*\*</sup> DESIGN MAXIMUM DAILY FLOW RATE IN GPD (1140)





# COMMERCIAL WATER USAGE AVERAGE DAILY FLOW (GALLONS per DAY per COMMERICAL DWELLING UNIT CONNECTED)

|                             | July | Aug | Sept | Oct | Nov | Dec | Jan | Feb | Mar | Apr | May | June | July | YEARLY<br>AVERAGE |
|-----------------------------|------|-----|------|-----|-----|-----|-----|-----|-----|-----|-----|------|------|-------------------|
| Average Daily Flow          | 408  | 856 | 877  | 896 | 679 | 644 | 451 | 742 | 769 | 717 | 615 | 769  | 705  | 727               |
| Prior Yr Average Daily Flow | 627  | 627 | 663  | 673 | 678 | 591 | 548 | 576 | 776 | 624 | 626 | 729  | 408  | 1074              |



Key
2018-2019
2019-2020
2020-2021

<sup>\*</sup>DESIGN AVERAGE DAILY FLOW RATE IN GPD (650)

<sup>\*\*</sup> DESIGN MAXIMUM DAILY FLOW RATE IN GPD (1140)

### RECYCLED AND NON-POTABLE WELL WATER MONTHLY FLOW (ccf)

|                | July      | Aug       | Sept      | Oct       | Nov       | Dec      | Jan      | Feb       | Mar      | Apr      | May       | June      | July      |
|----------------|-----------|-----------|-----------|-----------|-----------|----------|----------|-----------|----------|----------|-----------|-----------|-----------|
| Current Yr Use | 67458.40  | 86056.00  | 93701.87  | 99015.59  | 60473.74  | 14232.16 | 21818.51 | 48679.88  | 20213.59 | 12552.04 | 86301.85  | 81489.94  | 103731.39 |
| Prior Yr Use   | 98207.89  | 101012.78 | 68554.80  | 84552.12  | 744