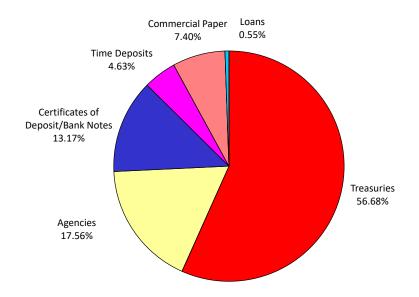

008) Account Balance at Wilmington Trust          | 6,511,562.87     |
| Cost of Issuance (Acct #133306-009) Account Balance at Wilmington Trust           | -                |

TOTAL \$ 8,928,030.32



## PMIA/LAIF Performance Report as of 08/18/20



## PMIA Average Monthly Effective Yields<sup>(1)</sup>

Jul 0.920 Jun 1.217 May 1.363

## Quarterly Performance Quarter Ended 06/30/20

LAIF Apportionment Rate<sup>(2)</sup>: 1.47

LAIF Earnings Ratio<sup>(2)</sup>: .00004012766505335

LAIF Fair Value Factor<sup>(1)</sup>: 1.004912795

PMIA Daily<sup>(1)</sup>: 1.08%

PMIA Quarter to Date<sup>(1)</sup>: 1.41% PMIA Average Life<sup>(1)</sup>: 191

\*Revised 7/21/2020 per State Controller's Office

#### Pooled Money Investment Account Monthly Portfolio Composition (1) 07/31/20 \$113.5 billion



Chart does not include 0.01% of mortgages. Percentages may not total 100% due to rounding.

#### Daily rates are now available here. View PMIA Daily Rates

Notes: The apportionment rate includes interest earned on the CalPERS Supplemental Pension Payment pursuant to Government Code 20825 (c)(1) and interest earned on the Wildfire Fund loan pursuant to Public Utility Code 3288 (a).

#### Source:

<sup>(1)</sup> State of California, Office of the Treasurer

<sup>(2)</sup> State of Calfiornia, Office of the Controller



August 3, 2020

via electronic mail

## CALL FOR NOMINATIONS FOR AN ALTERNATE SPECIAL DISTRICT MEMBER OF THE RIVERSIDE LOCAL AGENCY FORMATION COMMISSION

To the Special District Selection Committee (Presiding Officers of Independent Special Districts of Riverside County c/o