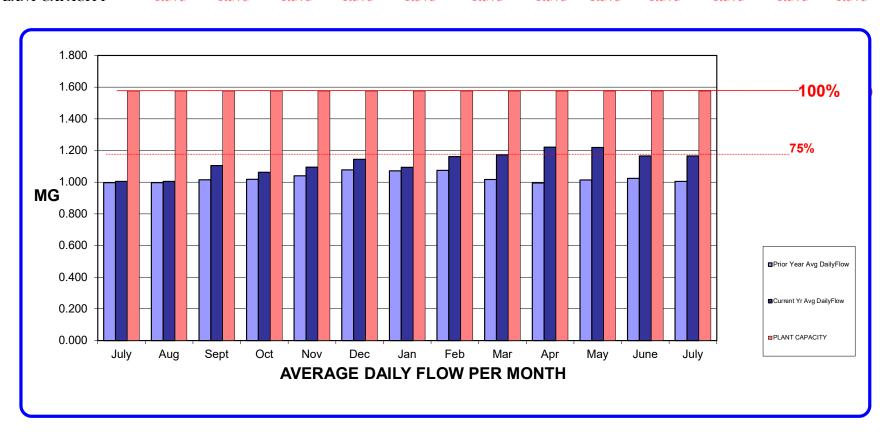

018-2019 |
| 2019-2020 |
| 2020-2021 |
|           |

| 2020-2021                | July   | Aug    | Sept   | Oct    | Nov    | Dec    | Jan    | Feb    | Mar    | Apr    | May    | June   | July   |  |
|--------------------------|--------|--------|--------|--------|--------|--------|--------|--------|--------|--------|--------|--------|--------|--|
| Current Yr Avg DailyFlow | 1.0050 | 1.0050 | 1.1050 | 1.0620 | 1.0950 | 1.1440 | 1.0930 | 1.1610 | 1.1720 | 1.2210 | 1.2190 | 1.1650 | 1.1650 |  |
| Prior Year Avg DailyFlow | 0.9970 | 0.9970 | 1.0150 | 1.0180 | 1.0400 | 1.0770 | 1.0720 | 1.0750 | 1.0170 | 0.9940 | 1.0140 | 1.0240 | 1.0050 |  |
| PLANT CAPACITY           | 1.575  | 1.575  | 1.575  | 1.575  | 1.575  | 1.575  | 1.575  | 1.575  | 1.575  | 1.575  | 1.575  | 1.575  | 1.575  |  |



### RECLAMATION PLANT DISCHARGE REPORT MONTHLY FLOW (Million Gallons)

July Oct Nov Dec Jan Feb Mar May June July Total/yr Aug Sept Apr 31.17 33.87 **Current Yr Flow** 31.16 33.15 32.92 32.84 35.47 33.87 36.30 36.65 37.78 34.95 35.59 414.54 30.90 30.75 30.46 31.55 31.19 33.38 33.21 30.11 31.53 29.82 29.82 30.71 31.17 373.69 **Prior Year Flow** 

**Potential Revenue** 

\$122,747 \$124,586 \$132,500 \$131,581 \$131,261 \$141,177 \$134,802 \$134,474 \$145,867 \$150,364 \$139,101 \$141,648 \$1,652,163



Key 2018-2019 2019-22020 2020-2021 Note - recycled water only

## RECLAIMED WATER VERSUS POTABLE WATER MONTHLY FLOW (Million Gallons)

|                             | July   | Aug    | Sept   | Oct    | Nov   | Dec   | Jan   | Feb   | Mar   | Apr   | May    | June  | July   |
|-------------