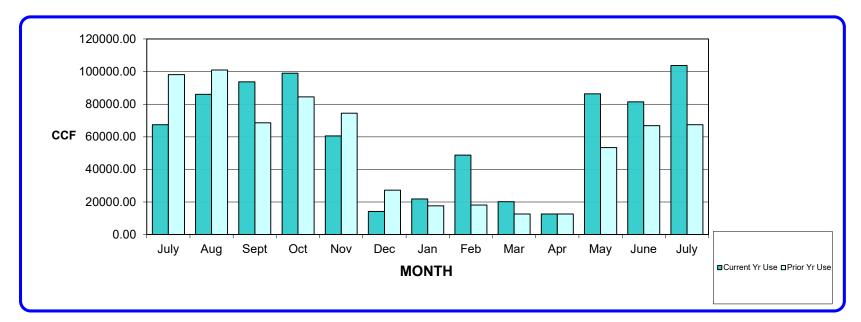

---------|-----------|----------|----------|-----------|----------|----------|-----------|-----------|-----------|
| Current Yr Use | 67458.40  | 86056.00  | 93701.87  | 99015.59  | 60473.74  | 14232.16 | 21818.51 | 48679.88  | 20213.59 | 12552.04 | 86301.85  | 81489.94  | 103731.39 |
| Prior Yr Use   | 98207.89  | 101012.78 | 68554.80  | 84552.12  | 74461.87  | 27296.00 | 17558.51 | 18076.74  | 12612.78 | 12612.78 | 53401.21  | 66847.21  | 67458.40  |
|                |           |           |           |           |           |          |          |           |          |          |           |           |           |
| Revenue        | \$181,463 | \$186,783 | \$234,758 | \$256,161 | \$185,101 | \$62,123 | \$57,630 | \$122,436 | \$71,529 | \$68,209 | \$188,499 | \$183,930 | \$183,930 |



Key
2018-2019
2019-2020
2020-2021

## RESIDENTIAL & COMMERCIAL SEWER USAGE AVERAGE DAILY FLOW

(GALLONS per DAY per DWELLING UNIT)

|                               | July | Aug | Sept | Oct | Nov | Dec | Jan | Feb | Mar | Apr | May | June | July | Average |
|-------------------------------|------|-----|------|-----|-----|-----|-----|-----|-----|-----|-----|------|------|---------|
| Average Daily Flow            | 175  | 186 | 171  | 165 | 195 | 169 | 172 | 192 | 192 | 191 | 151 | 191  | 191  | 195     |
| Prior Year Average Daily Flow | 186  | 174 | 186  | 186 | 198 | 191 | 184 | 163 | 154 | 168 | 159 | 187  | 175  | 177     |

12-Month





\*\* ACTUAL AVERAGE DAILY FLOW RATE IN GPD

## RECLAMATION PLANT FLOW REPORT AVERAGE DAILY FLOW (Million Gallons)

| Key       |
|-----------|
| 20