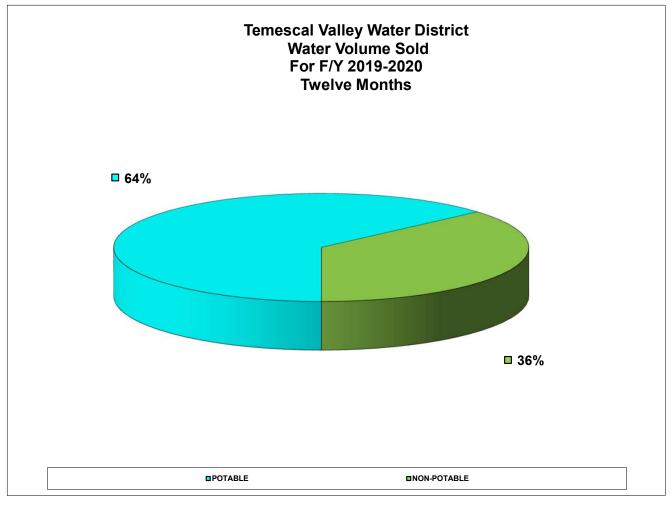

g Water in System         | 9628 CCF     |        |
| Water Purchased in last 13 months | 1643350 CCF  |        |
| Water Used in last 13 months      | 1495395 CCF  |        |
| Water Remaining in System         | 12949 CCF    |        |
| (Loss)/Gain over last 13 months   | (144634) CCF | -8.80% |

# RESIDENTIAL WATER USAGE AVERAGE DAILY FLOW (GALLONS per DAY per RESIDENTIAL UNIT CONNECTED)

**YEARLY** 

Sept Oct Nov Dec Jan Feb Mar May June AVERAGE July Aug Apr July 213 419 431 **Average Daily Flow** 468 575 544 547 424 267 316 272 506 531 559 636 580 514 437 319 176 225 413 318 488 468 404 **Prior Yr Average Daily Flow** 274 557



Key
2018-2019
2019-2020
2020-2021

<sup>\*</sup>DESIGN AVERAGE DAILY FLOW RATE IN GPD (650)

<sup>\*\*</sup> DESIGN MAXIMUM DAILY FLOW RATE IN GPD (1140)





# COMMERCIAL WATER USAGE AVERAGE DAILY FLOW (GALLONS per DAY per COMMERICAL DWELLING UNIT CONNECTED)

|                             | July | Aug | Sept | Oct | Nov | Dec | Jan | Feb | Mar | Apr | May | June | July | YEARLY<br>AVERAGE |
|-----------------------------|------|-----|------|-----|-----|-----|-----|-----|-----|-----|-----|------|------|-------------------|
| Average Daily Flow          | 408  | 856 | 877  | 896 | 679 | 644 | 451 | 742 | 769 | 717 | 615 | 769  | 705  | 727               |
| Prior Yr Average Daily Flow | 627  | 627 | 663  | 673 | 678 | 591 | 548 | 576 | 776 | 624 | 626 | 729  | 408  | 1074              |



Key
2018-2019
2019-2020
2020-2021

<sup>\*</sup>DESIGN AVERAGE DAILY FLOW RATE IN GPD (650)

<sup>\*\*</sup> DESIGN MAXIMUM DAILY FLOW RATE IN GPD (1140)

##